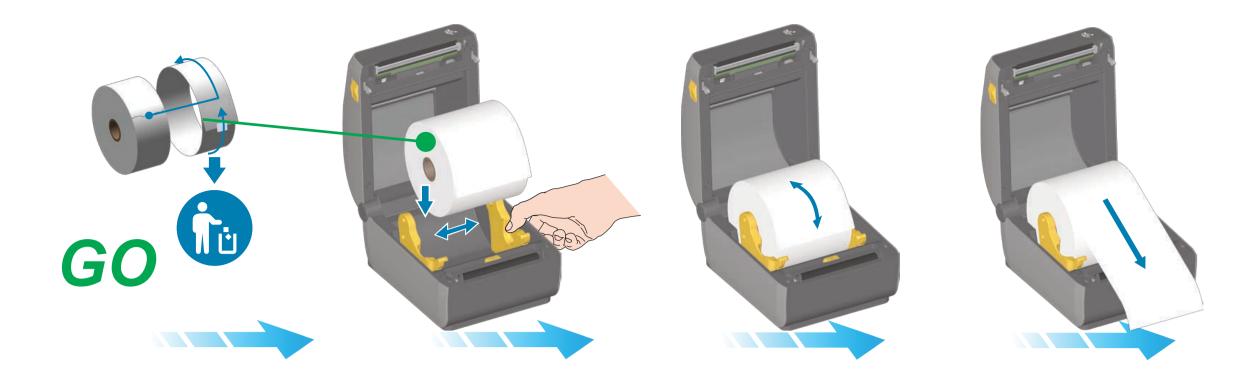

| <image/> | Indicators<br>Status Pause data supplies network |                          |                                                |
|----------|--------------------------------------------------|--------------------------|------------------------------------------------|
|          | ●    ⊡ <b>O- ∷</b>                               | Ready                    |                                                |
|          |                                                  | Paused                   | Pause Feed Cancel                              |
|          | ●    ⊡ O- ∴                                      | Cover Open               |                                                |
|          |                                                  | Media Out                |