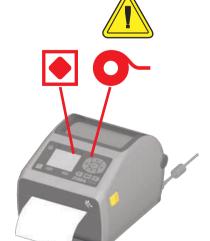

| <image/> | Indicators<br>Status Pause data supplies network |                          |                                                |
|----------|--------------------------------------------------|--------------------------|------------------------------------------------|
|          | ●    ⊡ <b>O- ∷</b>                               | Ready                    |                                                |
|          |                                                  | Paused                   | Pause Feed Cancel                              |
|          | ●    ⊡ O- ∴                                      | Cover Open               |                                                |
|          |                                                  | Media Out                |                                                |
|          | 🖲    🕑 O- 👬                                      | Network Error            | +  Configuration Report H +  Smart Calibration |
|          |                                                  | Out of Memory            |                                                |
|          |                                                  | Printhead Overtemp Error |                                                |
|          |                                                  |                          |                                                |