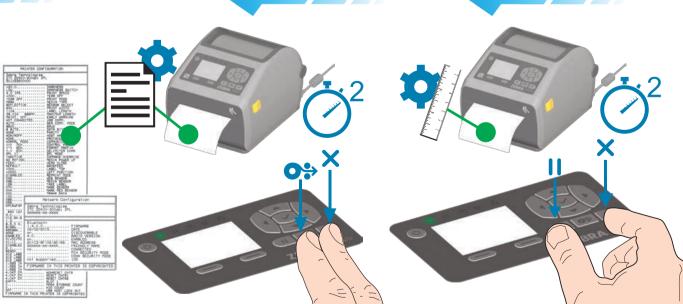

| <image/> | Indicators<br>Status Pause data supplies network |                          |                                                |
|----------|--------------------------------------------------|--------------------------|------------------------------------------------|
|          | ●    ⊡ <b>O- ∷</b>                               | Ready                    |                                                |
|          |                                                  | Paused                   | Pause Feed Cancel                              |
|          | ●    ⊡ O- ∴                                      | Cover Open               |                                                |
|          |                                                  | Media Out                |                                                |
|          | 🖲    🕑 O- 👬                                      | Network Error            | +  Configuration Report H +  Smart Calibration |
|          |                                                  | Out of Memory            |                                                |
|          |                                                  | Printhead Overtemp Error |                                                |
|          |                                                  |                          |                                                |