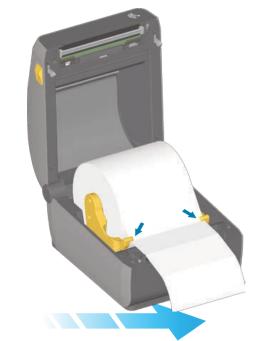

| <image/> | Indicators<br>Status Pause data supplies network |                          |                                                |
|----------|--------------------------------------------------|--------------------------|------------------------------------------------|
|          | ●    ⊡ <b>O- ∷</b>                               | Ready                    |                                                |
|          |                                                  | Paused                   | Pause Feed Cancel                              |
|          | ●    ⊡ O- ∴                                      | Cover Open               |                                                |
|          |                                                  | Media Out                |                                                |
|          | 🖲    🕑 O- 👬                                      | Network Error            | +  Configuration Report H +  Smart Calibration |
|          |                                                  | Out of Memory            |                                                |
|          |                                                  | Printhead Overtemp Error |                                                |
|          |                                                  |                          |                                                |